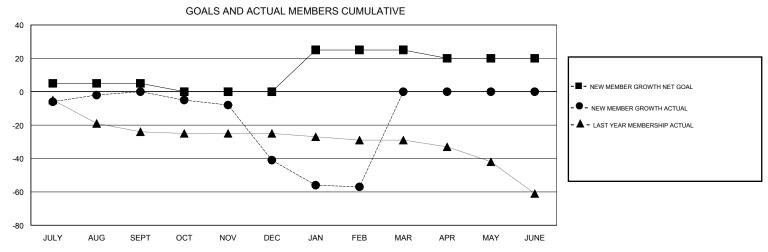

APR/MAY/JUNE

## MONTHLY MEMBERSHIP PROGRESS REPORT

## District 105SE

Results as of: 2/28/2017

0

0



APR/MAY/JUNE

-5

## GOALS AND ACTUAL NEW CLUBS CUMULATIVE 8.0 - CURRENT YEAR GOALS FOR NEW CLUBS 0.6 CURRENT YEAR ACTUAL NEW CLUBS - LAST YEAR ACTUAL NEW CLUBS 0.4 0.2 JUNE SEPT NOV DEC JAN FEB MAR APR JULY AUG OCT MAY



| DROPPED CLUBS: 0  DROPPED MEMBERS |     | 27 CLUBS OF 64 ADDED 1 OR MORE NEW MEMBERS | GENDER DISTRIB  MALE  FEMALE       | 1,096 (72.25%)<br>421 (27.75%) |     |
|-----------------------------------|-----|--------------------------------------------|------------------------------------|--------------------------------|-----|
| DECEASED                          | 17  | CLICK HERE FOR CUMULATIVE  MEMBERSHIP DATA | TOTAL FAMILY UNIT MEMBERS          |                                | 192 |
| CLUB CANCELLED                    | Ο   |                                            | FAMILY MEMBERS PAYING HALF 96 DUES |                                | 00  |
| OTHER                             | 92  |                                            |                                    |