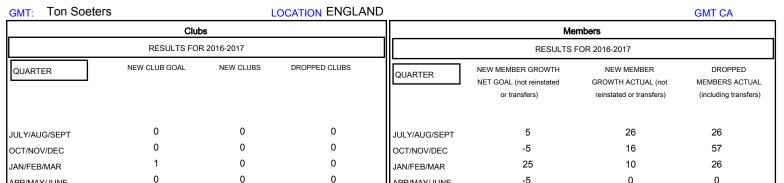

APR/MAY/JUNE

## MONTHLY MEMBERSHIP PROGRESS REPORT

## District 105SE

Results as of: 2/28/2017

0

0



APR/MAY/JUNE

-5

## GOALS AND ACTUAL NEW CLUBS CUMULATIVE 8.0 - CURRENT YEAR GOALS FOR NEW CLUBS 0.6 CURRENT YEAR ACTUAL NEW CLUBS - LAST YEAR ACTUAL NEW CLUBS 0.4 0.2 JUNE SEPT NOV DEC JAN FEB MAR APR JULY AUG OCT MAY



| DROPPED CLUBS: 0  DROPPED MEMBERS |     | 27 CLUBS OF 64 ADDED 1 OR MORE NEW MEMBERS | GENDER DISTRIB  MALE  FEMALE       | 1,096 (72.25%)<br>421 (27.75%) |     |
|-----------------------------------|-----|--------------------------------------------|------------------------------------|--------------------------------|-----|
| DECEASED                          | 17  | CLICK HERE FOR CUMULATIVE  MEMBERSHIP DATA | TOTAL FAMILY UNIT MEMBERS          |                                | 192 |
| CLUB CANCELLED                    | Ο   |